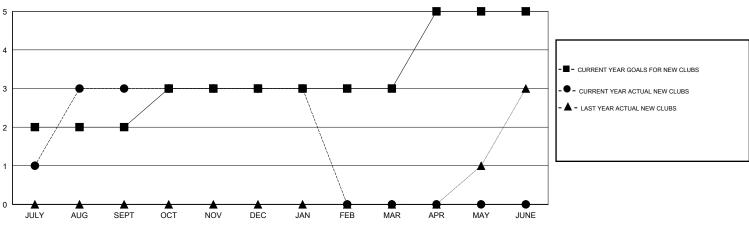

## GMT: **LOCATION INDIA GMT CA** Clubs Members RESULTS FOR 2019-2020 RESULTS FOR 2019-2020 NEW CLUB GOAL NEW CLUBS DROPPED CLUBS MEMBER GROWTH NET MEMBER GROWTH DROPPED QUARTER QUARTER GOAL ACTUAL MEMBERS ACTUAL (including transfers) 2 3 0 50 157 88 JULY/AUG/SEPT JULY/AUG/SEPT 0 2 339 50 145 OCT/NOV/DEC OCT/NOV/DEC 0 0 0 50 90 42 JAN/FEB/MAR JAN/FEB/MAR 2 0 0 0 0 APR/MAY/JUNE APR/MAY/JUNE 50 GOALS AND ACTUAL NEW CLUBS CUMULATIVE