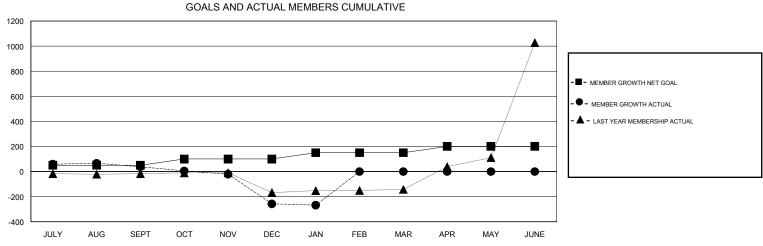

## GMT: **LOCATION INDIA GMT CA** Clubs Members RESULTS FOR 2019-2020 RESULTS FOR 2019-2020 NEW CLUB GOAL NEW CLUBS DROPPED CLUBS MEMBER GROWTH NET MEMBER GROWTH DROPPED QUARTER QUARTER GOAL ACTUAL MEMBERS ACTUAL (including transfers) 2 3 0 50 157 88 JULY/AUG/SEPT JULY/AUG/SEPT 0 2 339 50 145 OCT/NOV/DEC OCT/NOV/DEC 0 0 0 50 90 42 JAN/FEB/MAR JAN/FEB/MAR 2 0 0 0 0 APR/MAY/JUNE APR/MAY/JUNE 50 GOALS AND ACTUAL NEW CLUBS CUMULATIVE